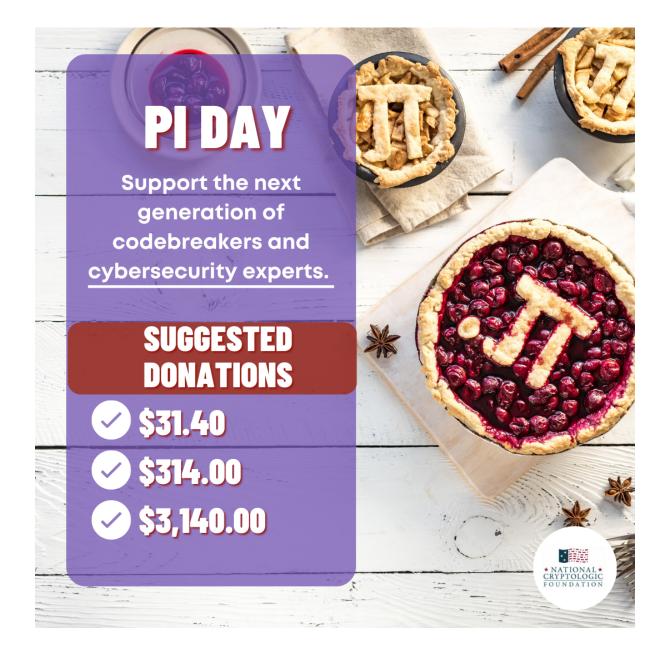

# MAKE PI DAY **REALLY** COUNT!

Greetings \*{{First Name}}\* - Happy almost Pi Day! Here at the NCF, we are striving to help prepare youth to become cyber-smart citizens and to consider STEM-related and cybersecurity careers. Your donations help support these important efforts. We hope you will consider making a donation in honor of Pi Day. Thank You!

### PI DAY DONATIONS!