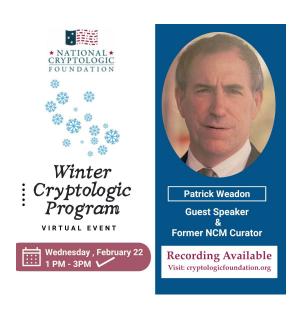

# Program Recording is Available Now

Our Winter Cryptologic Program with special guest Patrick Weadon took place on 22 February. In case you missed it or could not stay for the entire program - you can enjoy watching the recording via our website. The program also included a brief Museum update from Dr. Vince Houghton.

#### **LEARN MORE**